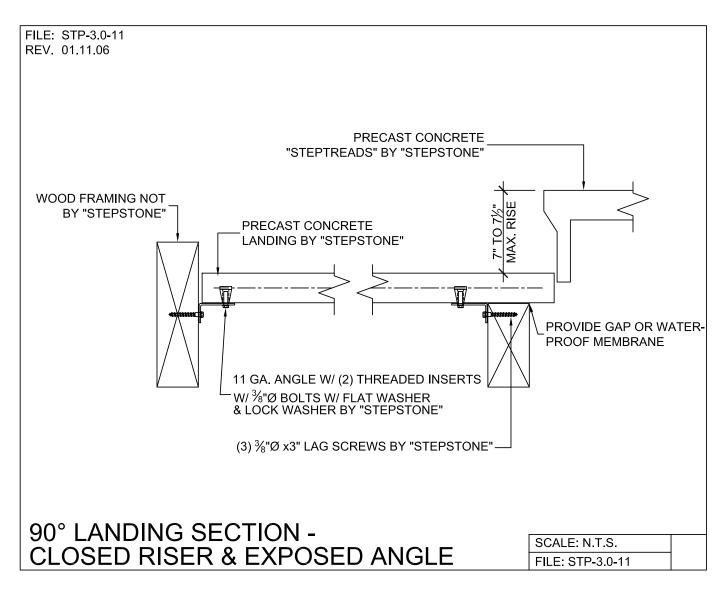

 $\mathbb{R}^{\mathbb{C}^{\mathfrak{G}}}$ Division

800.572.9029

Wood Stringer - Support Details

Precast concrete treads, landings, and balconies shown on plans shall be from the "steptread" SYSTEM BY "STEPSTONE, INC." OF GARDENA, CA. FOR STEEL OR WOOD CONSTRUCTION. THE MANUFACTURER IS TO SUPPLY ALL PRECAST CONCRETE PARTS WITH EACH "STEPTREAD" AND FEATURING EITHER CAST IN THREADED INSERTS FOR BOLTING OR AN EMBEDDED BOTTOM WELD PLATE FOR WELDING. ALL REINFORCING AND CONNECTIONS WILL BE ZINC PLATED. ONLY ITEMS NOTED BY "STEPSTONE, INC." SHALL BE FURNISHED BY "STEPSTONE, INC." SUCH ITEMS SHALL BE INSTALLED BY OTHERS.